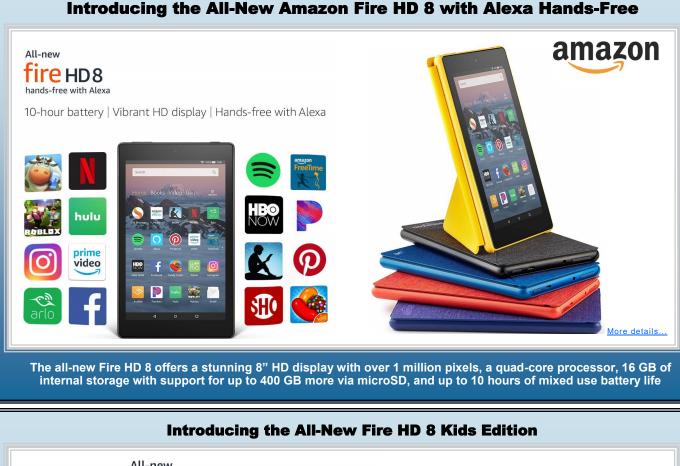

Write, Sketch and Edit with Logitech's First Digital Pencil for iPad, Designed to be comfortable to hold for even tiny hands, it stays in place when it's set down,

WH-1000XM3 headphones take you even deeper into silence with further improvements to our industry-leading noise cancellation1, and smart listening that adjusts to

your situation.



mophie delivers wireless charging everywhere with charge stream powerstations & wireless accessories

mophie.







14" multitouch screen

**Contact your Account Manager for Pricing and Availability** 



**TOSHIBA** 

Microsoft

**R** Kingston

amazon

Leading Innovation >>>

Long life

Reduce noise

Efficient cooling



SAMSUNG

.1 1.1 1.

CISCO.

lenovo

NET-Systems, Inc.

1342 Bell Ave, Suite 3H - Tustin CA 92780 Tel: (949) 752-5100