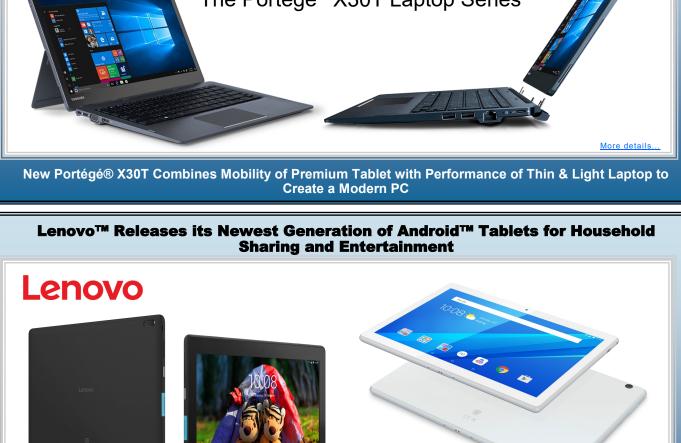

Write, Sketch and Edit with Logitech's First Digital Pencil for iPad, Designed to be comfortable to hold for even tiny hands, it stays in place when it's set down,

WH-1000XM3 headphones take you even deeper into silence with further improvements to our industry-leading noise cancellation1, and smart listening that adjusts to

your situation.



mophie delivers wireless charging everywhere with charge stream powerstations & wireless accessories

mophie.







14" multitouch screen

**Contact your Account Manager for Pricing and Availability** 



**TOSHIBA** 

Microsoft

**R** Kingston

amazon

Leading Innovation >>>

Long life

Reduce noise

Efficient cooling



SAMSUNG

.1 1.1 1.

CISCO.

lenovo

NET-Systems, Inc.

1342 Bell Ave, Suite 3H - Tustin CA 92780 Tel: (949) 752-5100 Fax: (