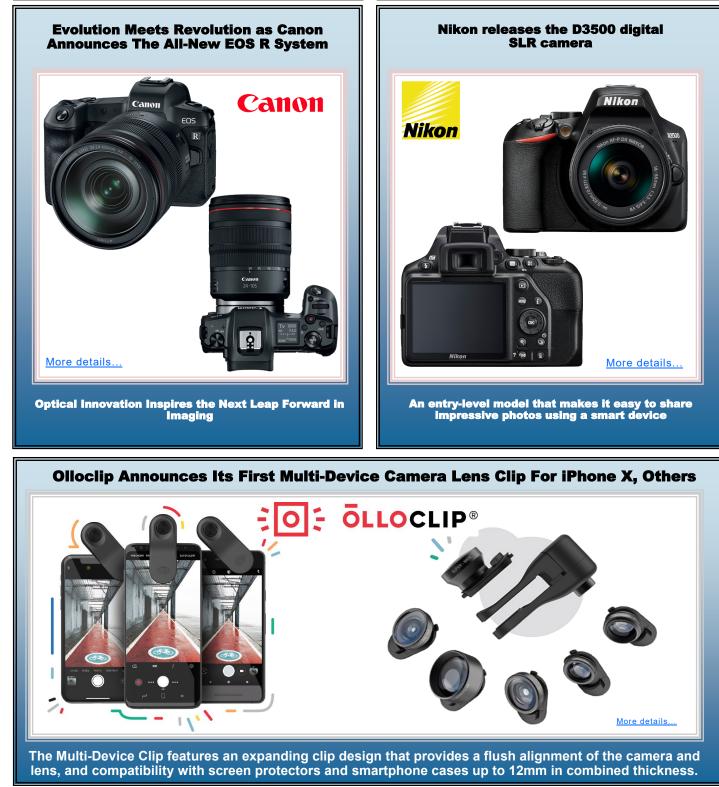

Write, Sketch and Edit with Logitech's First Digital Pencil for iPad, Designed to be comfortable to hold for even tiny hands, it stays in place when it's set down,

WH-1000XM3 headphones take you even deeper into silence with further improvements to our industry-leading noise cancellation1, and smart listening that adjusts to

your situation.



mophie delivers wireless charging everywhere with charge stream powerstations & wireless accessories

mophie.







14" multitouch screen

**Contact your Account Manager for Pricing and Availability** 



**TOSHIBA** 

Microsoft

**R** Kingston

amazon

Leading Innovation >>>

Long life

Reduce noise

Efficient cooling



SAMSUNG

.1 1.1 1.

CISCO.

lenovo

NET-Systems, Inc.

1342 Bell Ave, Suite 3H - Tustin CA 92780 Tel: (949) 752-5100 Fax: (949) 752-5166

**Hewlett Packard** 

Enterprise

Email Sales: Sales@NET-Systems.com or Visit us: http://www.NET-Systems.com To remove your name from our mailing list, please click here.

Questions or comments? E-mail us at Sales@NET-Systems.com or Call 949-752-5100