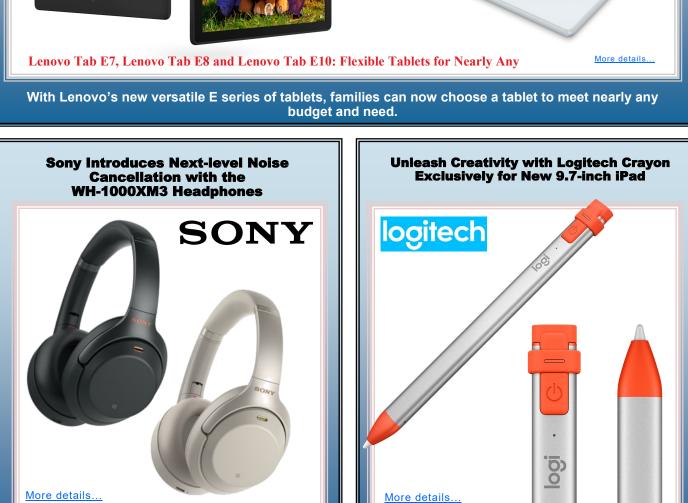

Write, Sketch and Edit with Logitech's First Digital Pencil for iPad, Designed to be comfortable to hold for even tiny hands, it stays in place when it's set down,

WH-1000XM3 headphones take you even deeper into silence with further improvements to our industry-leading noise cancellation1, and smart listening that adjusts to