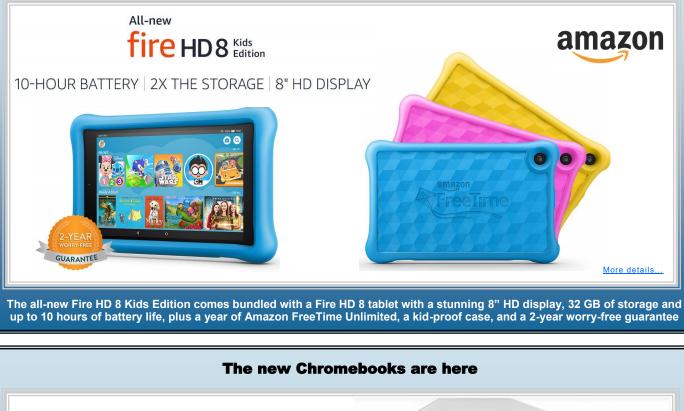

Write, Sketch and Edit with Logitech's First Digital Pencil for iPad, Designed to be comfortable to hold for even tiny hands, it stays in place when it's set down,

WH-1000XM3 headphones take you even deeper into silence with further improvements to our industry-leading noise cancellation1, and smart listening that adjusts to

your situation.



mophie delivers wireless charging everywhere with charge stream powerstations & wireless accessories

mophie.







14" multitouch screen

**Contact your Account Manager for Pricing and Availability** 



**TOSHIBA** 

Microsoft

**R** Kingston

amazon

Leading Innovation >>>

Long life

Reduce noise

Efficient cooling



SAMSUNG

.1 1.1 1.

CISCO.

lenovo

NET-Systems, Inc.

1342 Bell Ave, Suite 3H - Tustin CA 92780 Tel: (949) 752-5100 Fa