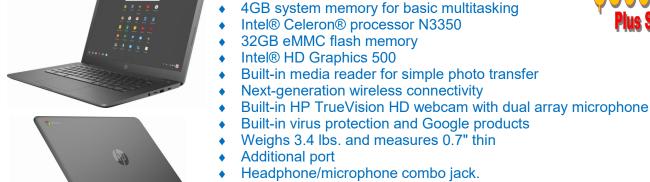

your situation.

mophie delivers wireless charging everywhere with charge stream powerstations & wireless accessories

mophie.

14" multitouch screen

**Contact your Account Manager for Pricing and Availability** 