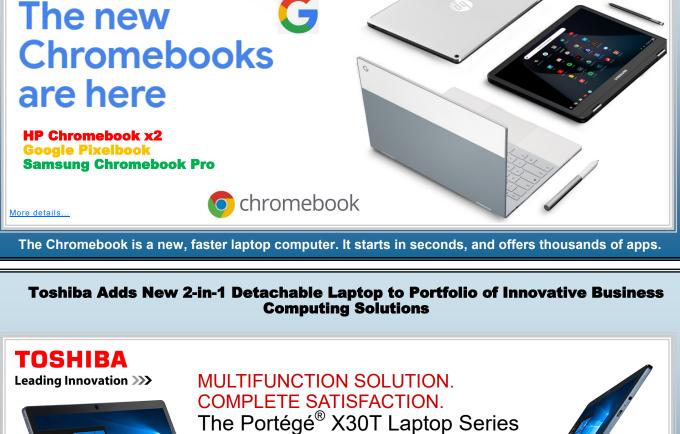

Write, Sketch and Edit with Logitech's First Digital Pencil for iPad, Designed to be comfortable to hold for even tiny hands, it stays in place when it's set down,

WH-1000XM3 headphones take you even deeper into silence with further improvements to our industry-leading noise cancellation1, and smart listening that adjusts to

your situation.



mophie delivers wireless charging everywhere with charge stream powerstations & wireless accessories

mophie.







14" multitouch screen

**Contact your Account Manager for Pricing and Availability** 



**TOSHIBA** 

Microsoft

**R** Kingston

amazon

Leading Innovation >>>

Long life

Reduce noise

Efficient cooling



SAMSUNG

.1 1.1 1.

CISCO.

lenovo

NET-Systems, Inc.

1342 Bell Ave, Suite 3H - Tustin CA 92780 Tel: (949) 752-5100 Fax: