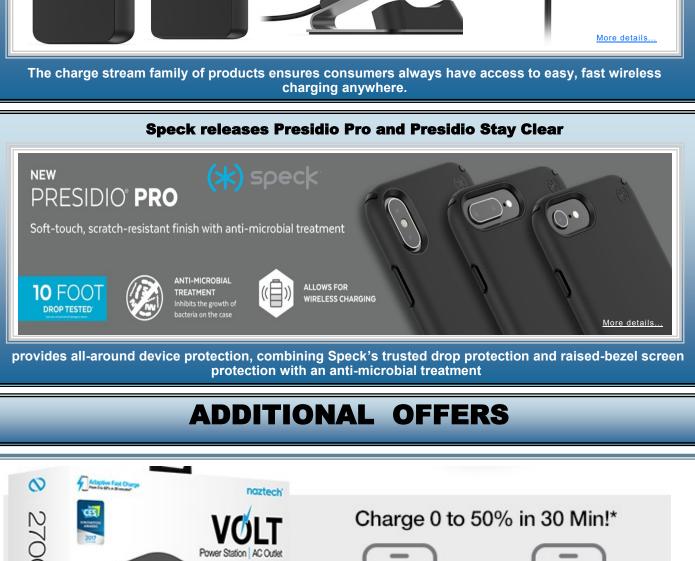

your situation.

mophie delivers wireless charging everywhere with charge stream powerstations & wireless accessories

mophie.

14" multitouch screen

**Contact your Account Manager for Pricing and Availability** 